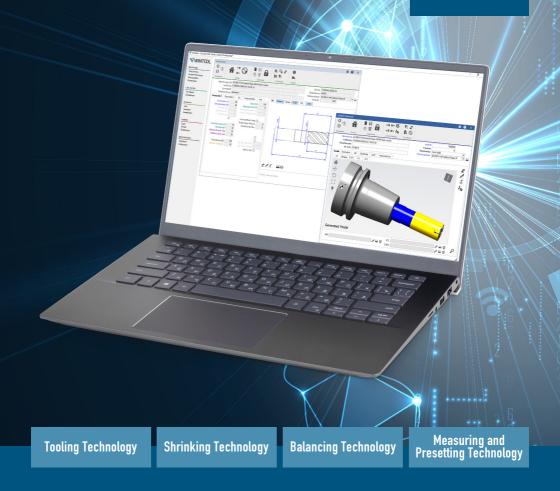

#### 2 True-to-original tool models

WinTool has developed the leading complete tool generator. Easily assemble a new tool with multiple components, name it, and generate a dimensioned graphic and an exact 3D model. Everything is interactive and CAM-ready!

#### **3** CAM integration

WinTool's core competence for 20 years. Exact 3D tools with cutting values are found directly in the CAM interface and imported into the native environment. Set-up lists are automatically created in WinTool for the operation and all files are archived and released in a controlled manner.